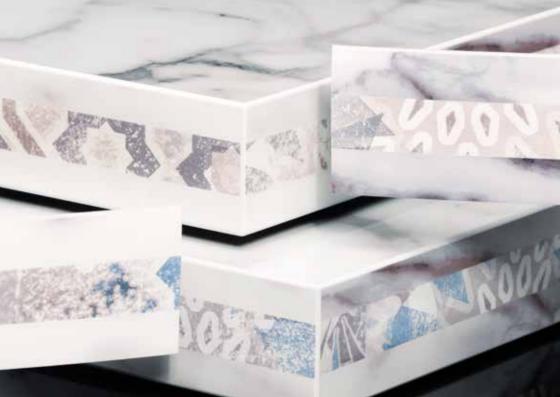

# Döllken Coredesign

Winner in the category "Surface Systems"

Thanks to the Döllken digital printing technique, two different decors can be printed onto the edge at the same time, in top quality. This makes it possible, without a lot of effort, e.g. to reflect the decor of the niche splashback or the decor of the kitchen fronts as the core of the worktop. This blends the worktop with the entire kitchen – creating a harmonious kitchen world. The Döllken DIGITAL-EDGE "Coredesign" offers design solutions in detail.

"Clear lines elegantly executed."