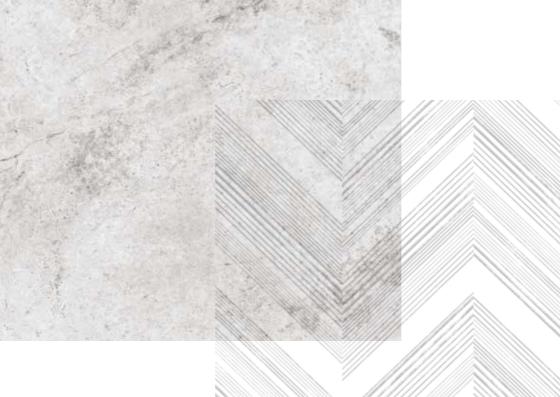

# **Edition Co-Equal**

Surface design for decor papers

With the help of the layering process, Edition Co-Equal unites different patterns to produce new surface designs for decor papers. Traditional herringbone, azulejo tiles or ethnic patterns enter into a liaison with wood, stone or fantasy decors. This diversity of combinations is made possible by the use of modern overprint cylinders which also permit individual wishes to be executed. In addition, digital and analogue printing processes are in use in parallel, thus producing a joint, expressive overall image.

"By using a alyering process, the edition mingles different patterns to create new surface designs for decorative papers."

"The technically sophisticated design of Edition Co-Equal is focused on versatility. That results in a very striking appearance."