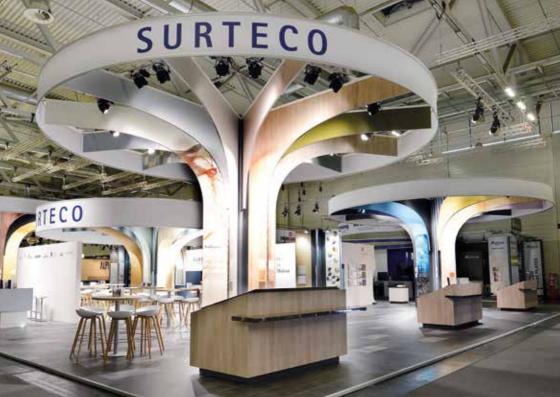

## "ONE in Motion"

Fair stand at interzum 2017

550m² of inspiration: SURTECO presents itself at interzum 2017 with an imposing architecture. The aim was not only to show the diverse skills of the surface specialists, but also to make these tangible, and to inspire. Over five-meter high trees rise into the room, impressively allowing the product portfolio (new designs, highlights in decormatching, technical innovations) to unfold. The orchestration of the edges, in particular, with their corrugated 3D look, drew all eyes.

"The image of iconic trees conspicuously installed above the stand, forming a covering over it, endows this trade show stand with a characteristic identity."