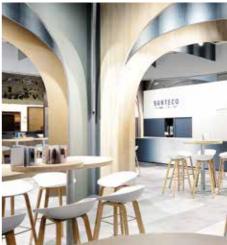

## "ONE in Motion"

Fair stand at interzum 2017

550m² of inspiration: SURTECO presents itself at interzum 2017 with an imposing architecture. The aim was not only to show the diverse skills of the surface specialists, but also to make these tangible, and to inspire. Over five-meter high trees rise into the room, impressively allowing the product portfolio (new designs, highlights in decormatching, technical innovations) to unfold. The orchestration of the edges, in particular, with their corrugated 3D look, drew all eyes.

"The image of iconic trees conspicuously installed above the stand, forming a covering over it, endows this trade show stand with a characteristic identity."