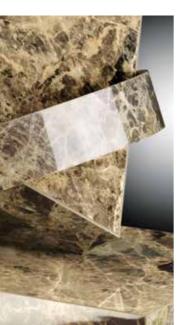

# Döllken 3D-Space-Wave

A new take on embossing

As a rule, edgebanding as a finish for chipboard for the furniture industry is usually produced using single-colour thermoplastics. The 3D Space Wave innovation combines an unusual design with simple further processing. The co-extrusion of the plastic acrylic and the integrated wave embossing, featuring clear and coloured areas, achieves a look of extreme depth. This optic effect is a genuine innovation in the area of furniture making. At the same time, the smooth surfaces are easy-clean in use and ideal in further processing.

"A genuine eyecatcher: Skilfully upgrading furniture edges."