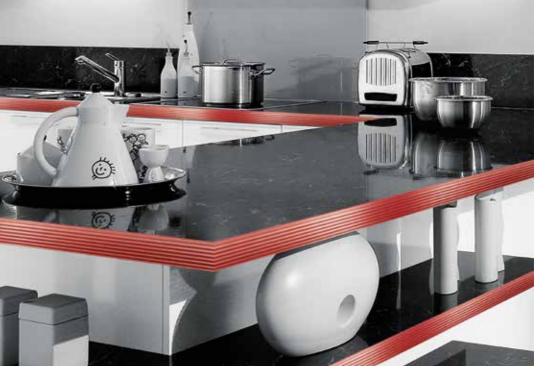

# Döllken Coredesign

Winner in the category "Surface Systems"

Thanks to the Döllken digital printing technique, two different decors can be printed onto the edge at the same time, in top quality. This makes it possible, without a lot of effort, e.g. to reflect the decor of the niche splashback or the decor of the kitchen fronts as the core of the worktop. This blends the worktop with the entire kitchen – creating a harmonious kitchen world. The Döllken DIGITAL-EDGE "Coredesign" offers design solutions in detail.

"Clear lines elegantly executed."