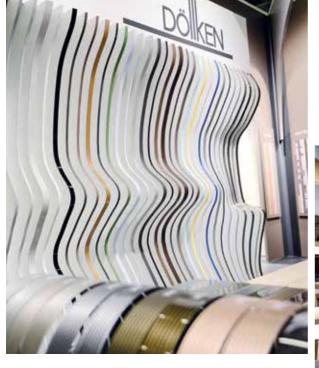

### Döllken DIGITAL-EDGE

Milestone in the edge design

The premium high-gloss work surface edges impresses with a true-to-scale printed image combined with a premium high-gloss finish. With the help of the newly-developed Digital Edge technology, it has become possible for the first time, to also show individual motifs (logos, photos, lettering, graphic design) on thermoplastic edgebanding. The specific placement of distinctive design details has now become possible for creative furniture manufacturers and interior designers. Gloss levels from matt to mirror gloss are available.

"Unique print images permit seamless edge design – Top and edge all of a piece."