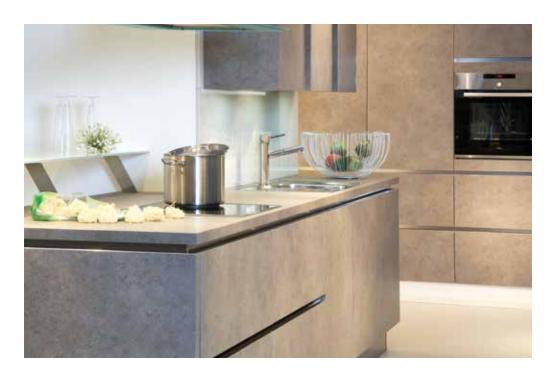

# Döllken Coredesign

Winner in the category "Surface Systems"

Thanks to the Döllken digital printing technique, two different decors can be printed onto the edge at the same time, in top quality. This makes it possible, without a lot of effort, e.g. to reflect the decor of the niche splashback or the decor of the kitchen fronts as the core of the worktop. This blends the worktop with the entire kitchen – creating a harmonious kitchen world. The Döllken DIGITAL-EDGE "Coredesign" offers design solutions in detail.

"Clear lines elegantly executed."