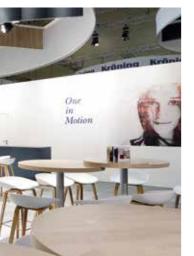

## "ONE in Motion"

Fair stand at interzum 2017

550m² of inspiration: SURTECO presents itself at interzum 2017 with an imposing architecture. The aim was not only to show the diverse skills of the surface specialists, but also to make these tangible, and to inspire. Over five-meter high trees rise into the room, impressively allowing the product portfolio (new designs, highlights in decormatching, technical innovations) to unfold. The orchestration of the edges, in particular, with their corrugated 3D look, drew all eyes.

"The image of iconic trees conspicuously installed above the stand, forming a covering over it, endows this trade show stand with a characteristic identity."