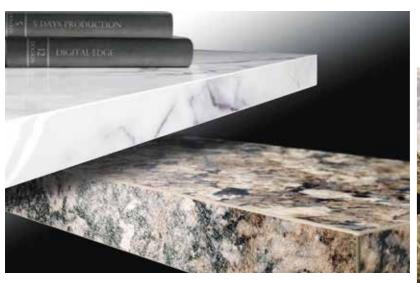

### Döllken DIGITAL-EDGE

Milestone in the edge design

The premium high-gloss work surface edges impresses with a true-to-scale printed image combined with a premium high-gloss finish. With the help of the newly-developed Digital Edge technology, it has become possible for the first time, to also show individual motifs (logos, photos, lettering, graphic design) on thermoplastic edgebanding. The specific placement of distinctive design details has now become possible for creative furniture manufacturers and interior designers. Gloss levels from matt to mirror gloss are available.

"Unique print images permit seamless edge design – Top and edge all of a piece."