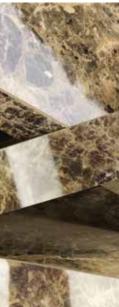

# Döllken Coredesign

Winner in the category "Surface Systems"

Thanks to the Döllken digital printing technique, two different decors can be printed onto the edge at the same time, in top quality. This makes it possible, without a lot of effort, e.g. to reflect the decor of the niche splashback or the decor of the kitchen fronts as the core of the worktop. This blends the worktop with the entire kitchen – creating a harmonious kitchen world. The Döllken DIGITAL-EDGE "Coredesign" offers design solutions in detail.

"Clear lines elegantly executed."