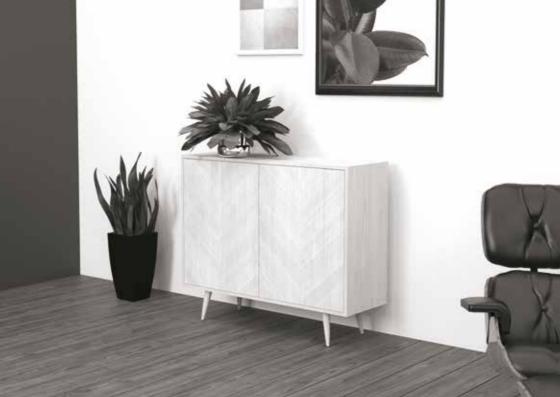

# **Edition Co-Equal**

Surface design for decor papers

With the help of the layering process, Edition Co-Equal unites different patterns to produce new surface designs for decor papers. Traditional herringbone, azulejo tiles or ethnic patterns enter into a liaison with wood, stone or fantasy decors. This diversity of combinations is made possible by the use of modern overprint cylinders which also permit individual wishes to be executed. In addition, digital and analogue printing processes are in use in parallel, thus producing a joint, expressive overall image.

"By using a alyering process, the edition mingles different patterns to create new surface designs for decorative papers."

"The technically sophisticated design of Edition Co-Equal is focused on versatility. That results in a very striking appearance."