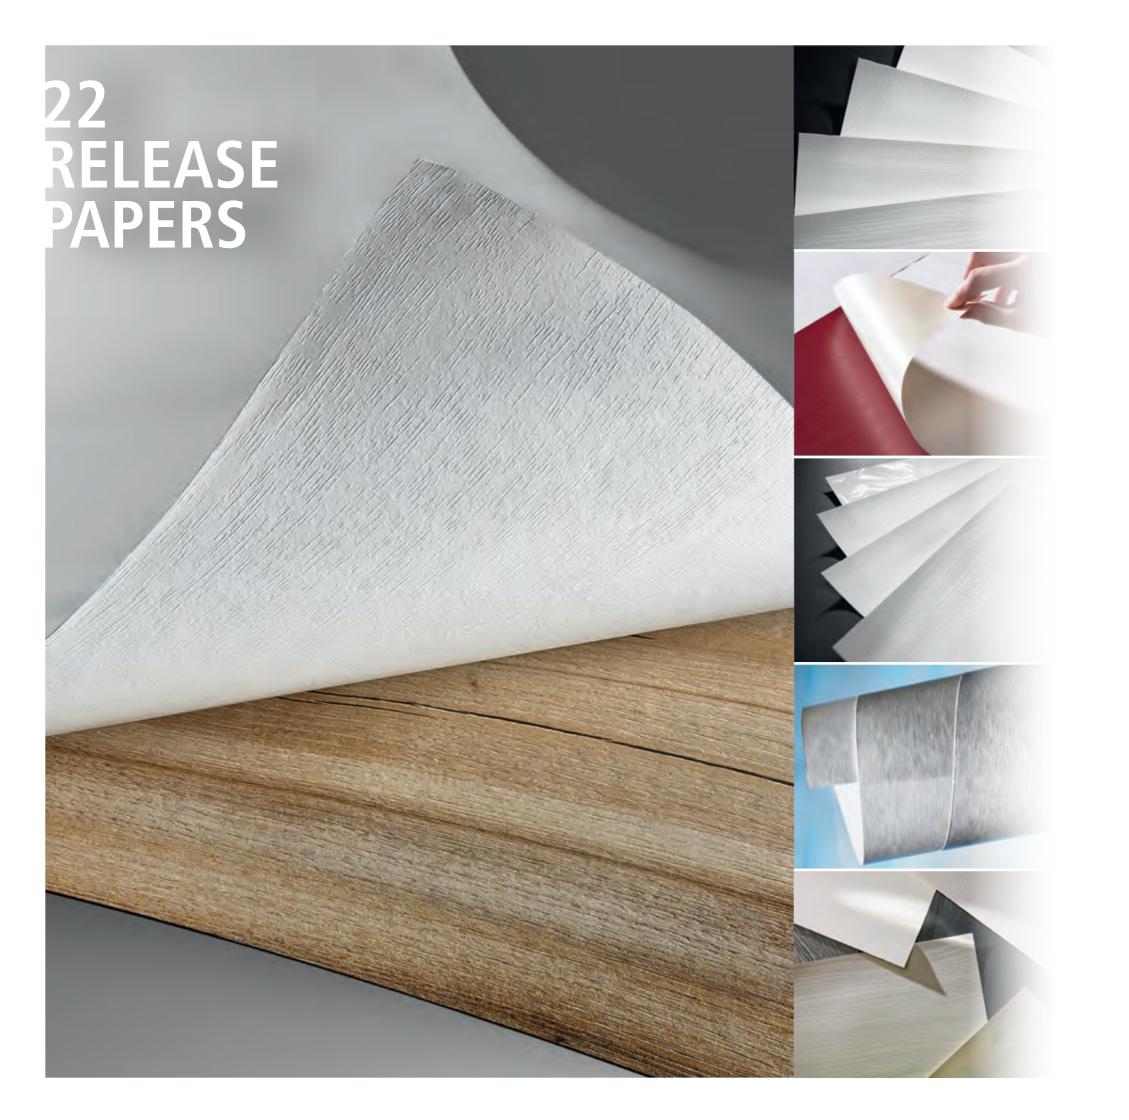

#### **Release papers**

textures at:

Release papers from SURTECO DECOR are used in the furniture industry for the manufacture of melamine surfaces. This product gives the surface its visual finish and haptic touch. Release papers from SURTECO DECOR are also used to create the texture of other materials, such as leatherette.

Discover the extensive range of gloss grades and

#### www.surteco-decor.com