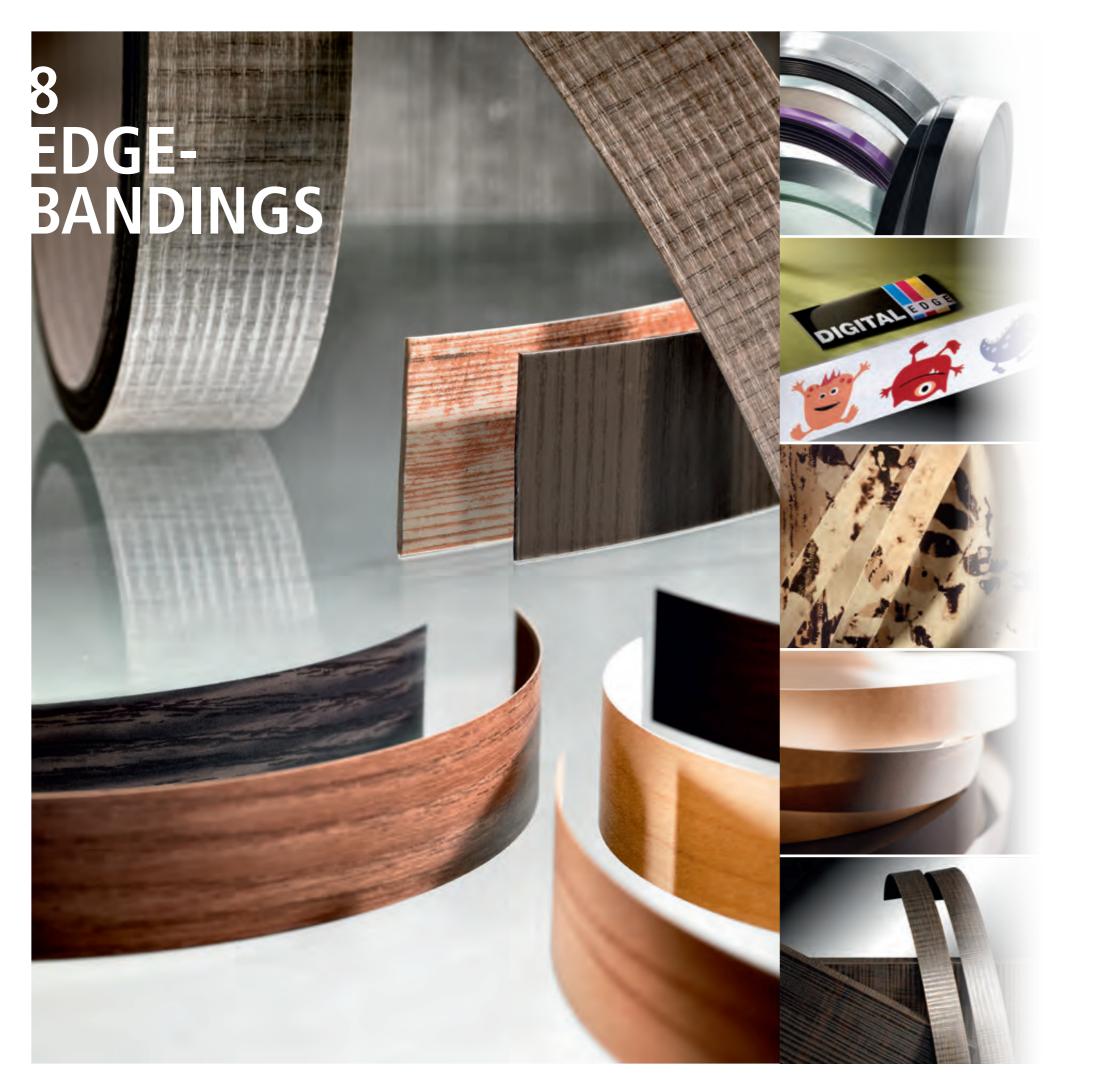

# 6 EDGE-BANDINGS

SURTECO leads the edgebandings product segment as

## GLOBAL MARKET LEADER

7

## based on plastic and paper are the core business

Edgebandings from Döllken and Canplast are manufactured from the plastics ABS, PMMA, PP or PVC in a wide range of dimensions and strengths to suit any application. The melamine edgebandings from BauschLinnemann and Kröning are manufactured on the basis of printed, non-fading specialist papers.

You will find the virtually unlimited selection of decorative designs, colours and variations at

www.doellken-kv.com www.bauschlinnemann.com www.kroening-gmbh.com