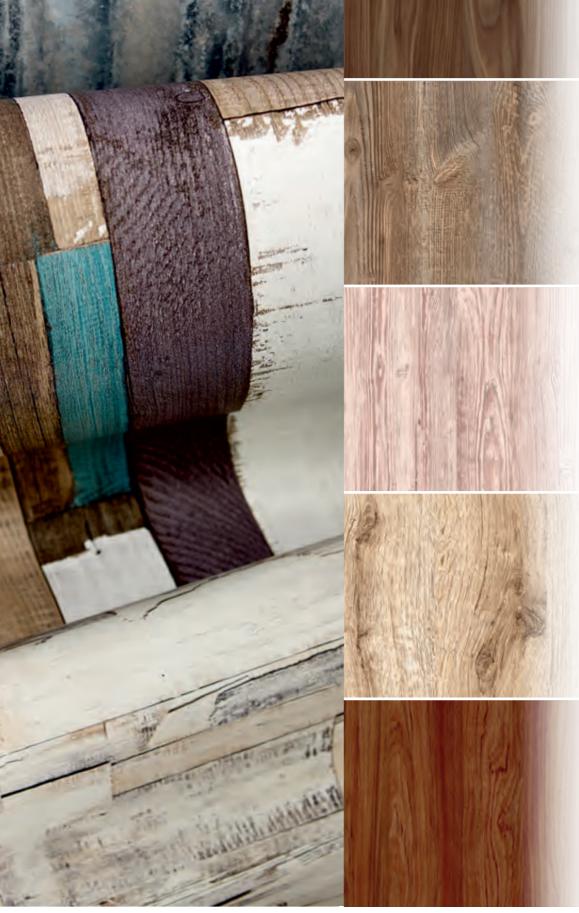

## based on plastic and paper are the core business

Edgebandings from Döllken and Canplast are manufactured from the plastics ABS, PMMA, PP or PVC in a wide range of dimensions and strengths to suit any application. The melamine edgebandings from BauschLinnemann and Kröning are manufactured on the basis of printed, non-fading specialist papers.

# 10 FINISH FOILS

Finish foils from SURTECO combine the highest product quality &

**EXCEPTIONAL VISUAL APPEARANCE** 

#### made of plastic or paper for all areas of application

The paper-based finish foils from BauschLinnemann, Kröning and SURTECO DECOR make full use of innovative design and natural haptic properties to provide an appealing furniture surface with outstanding technical

Gislaved has suitable plastic foils in its range for particularly demanding furniture surfaces, for further processing to create hardwearing carpets and for many industrial

The home pages present an impressive selection of decorative designs, qualities and areas of application.